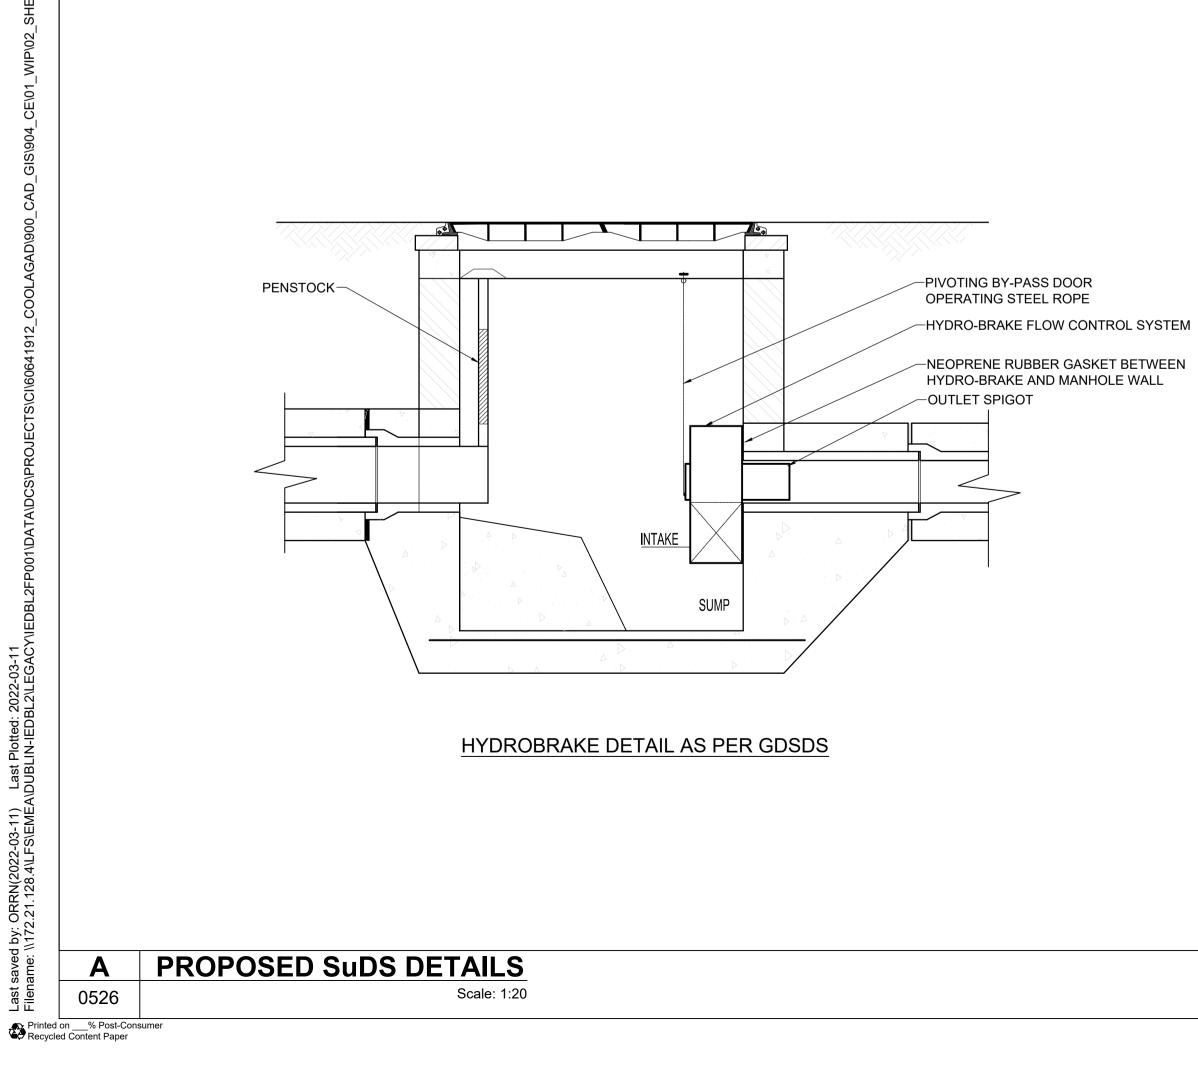

PROPOSED 150Ø PERFORATED <sup>J</sup> PIPE TO DISCHARGE INTO SURFACE WATER NETWORK

TYPICAL PERMEABLE PAVING DETAIL

TYPICAL FILTER DRAIN DETAIL