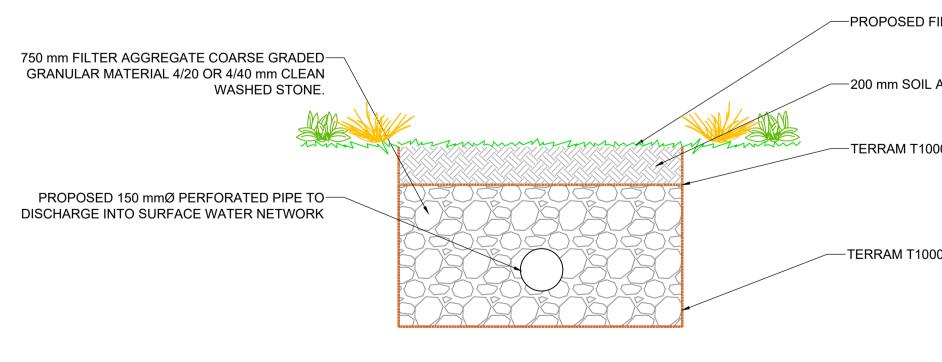

PROPOSED 150Ø PERFORATED <sup>J</sup> PIPE TO DISCHARGE INTO SURFACE WATER NETWORK

TYPICAL PERMEABLE PAVING DETAIL

TYPICAL FILTER DRAIN DETAIL

## PROPOSED FILTER DRAIN AT EDGE OF PATHWAY

-200 mm SOIL AND GRASS SEEDING

-TERRAM T1000 GEOTEXTILE OR ENHANCED FILTER LAYER

TERRAM T1000 GEOTEXTILE TO BASE AND SIDES