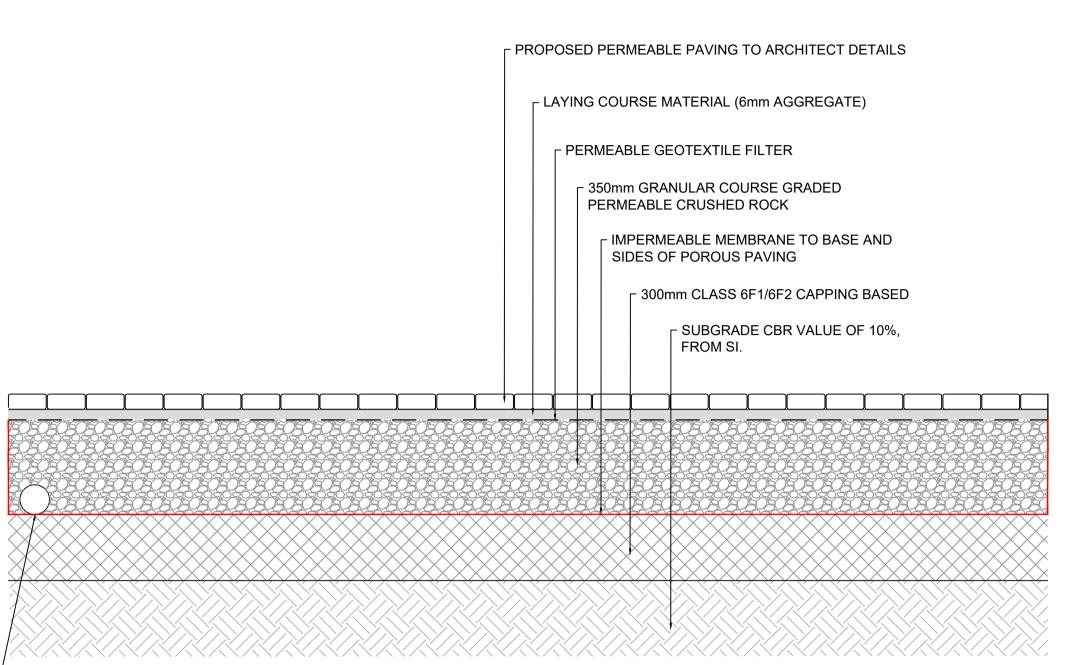

PROPOSED 150Ø PERFORATED <sup>J</sup> PIPE TO DISCHARGE INTO SURFACE WATER NETWORK

TYPICAL PERMEABLE PAVING DETAIL

TYPICAL FILTER DRAIN DETAIL